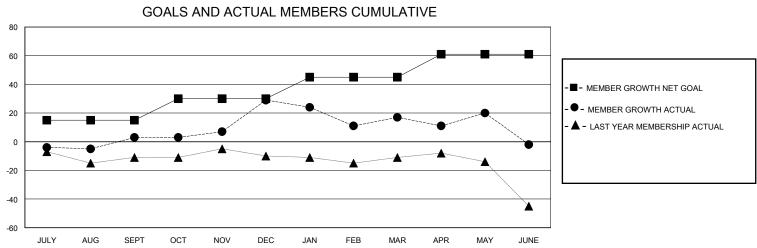

## District 25 D

Results as of: 6/30/2024

| GMT:          |               | LOC         | CATION INDIANA |                               |                        |                         | GMT CA                                             |  |
|---------------|---------------|-------------|----------------|-------------------------------|------------------------|-------------------------|----------------------------------------------------|--|
|               | Club          | os          |                | Members RESULTS FOR 2023-2024 |                        |                         |                                                    |  |
|               | RESULTS FOR   | R 2023-2024 |                |                               |                        |                         |                                                    |  |
| QUARTER       | NEW CLUB GOAL | NEW CLUBS   | DROPPED CLUBS  | QUARTER MEMB                  | BER GROWTH NET<br>GOAL | MEMBER GROWTH<br>ACTUAL | DROPPED<br>MEMBERS ACTUAL<br>(including transfers) |  |
| JULY/AUG/SEPT | 1             | 0           | 0              | JULY/AUG/SEPT                 | 15                     | 32                      | 28                                                 |  |
| OCT/NOV/DEC   | 0             | 1           | 0              | OCT/NOV/DEC                   | 15                     | 44                      | 16                                                 |  |
| JAN/FEB/MAR   | 0             | 0           | 0              | JAN/FEB/MAR                   | 15                     | 19                      | 27                                                 |  |
| APR/MAY/JUNE  | 0             | 0           | 1              | APR/MAY/JUNE                  | 16                     | 30                      | 45                                                 |  |